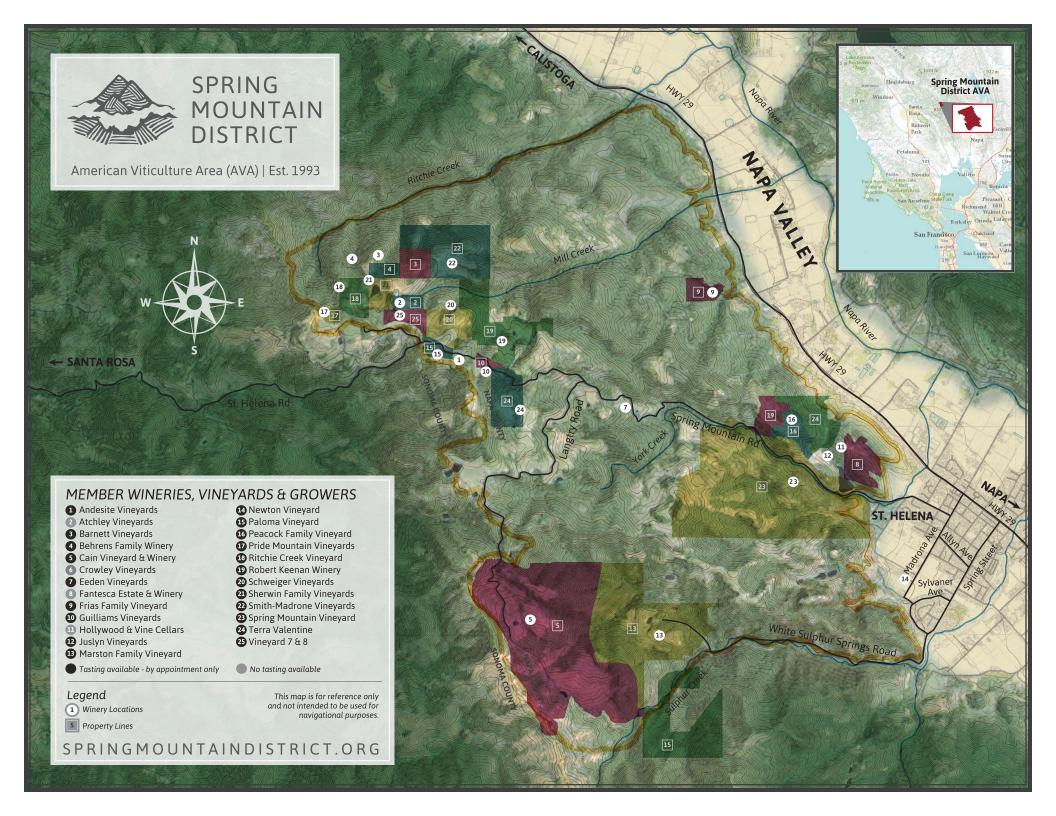

## SPRINGMOUNTAINDISTRICT.ORG

A few minutes off highway 29 and rising behind the town of Saint Helena you'll find the Spring Mountain District. Though two dozen wineries and 1000 acres of vineyards dot its hillsides; Spring Mountain is a quiet, rural respite from the bustling wine tourism of the highway. Many Spring Mountain properties welcome visitors, but visits must be arranged by appointment.

Spring Mountain vineyards and wineries are family owned and operated. Often your host will be the owner, family member, or winemaker who will take time away from winegrowing to proudly show you the property and share a taste of wine.

This map is designed to help you plan a visit to the Spring Mountain District. Most, but not all, of the district's wineries are located along a winding, five mile stretch of Spring Mountain road that rises from the valley floor to an elevation of 2,000 feet. When you call one of the vineyards to make your appointment, be sure to ask for precise directions to their property. Give yourself plenty of time to find your destination and enjoy the beauty of the drive.

## MEMBER WINERIES, VINEYARDS & GROWERS

- Andesite Vinevard 707.963.8895, info@andesitevinevard.com
- Atchlev Vinevards 707.963.9572, matchley@napanet.net
- Barnett Vineyards 707.963.7075, khague@barnettvineyards.com, jstmartin@barnettvineyards.com
- Behrens Family Winery 707.963.1774, robin@ernaschein.com behrensfamilywinery.com
- Cain Vineyard and Winery 707.963.1616, winery@cainfive.com cainfive.com
- Crowley Vineyards 707.963.5063 crowleyvineyards.com
- Eeden Vineyards 707-337-5526, contactus@eedenwines.com
- Fantesca Estate & Winery 707.968.0890, info@fantesca.com fantesca.com
- Frias Family Vineyard 415.566.2419 friasfamilyvineyard.com
- Guilliams Vinevards 707.963.9059, guilliam@napanet.net
- Hollywood & Vine 707.967.9128, wine@hollywoodandvineinc.com hollywoodandvineinc.com
- Juslyn Vinevards 707-265-1804, stephanie@juslynvineyards.com
- Marston Family Vinevard 707.963.8490, info@marstonfamilyvineyard.com

- Newton Vineyard 707.963.9000, winery@newtonvineyard.com
- Paloma Vineyard 707.963.7504, info@palomavineyard.com palomavineyard.com
- 16 Peacock Family Vineyards 707.963.8030. chris@peacockfamilvvinevard.com. peacockfamilyvineyard.com
- Pride Mountain Vineyards 707.963.4949, contactus@pridewines.com pridewines.com
- Ritchie Creek Vineyard 707.963.4661, rcv@napanet.net ritchiecreek.com
- Robert Keenan Winery 707.963.9177, laura@keenanwinery.com keenanwinery.com
- Schweiger Vinevards 707.963.4882 schweigervineyards.com
- Sherwin Family Vineyards 707.963.1154, info@sherwinfamilyvineyards.com
- 2 Smith-Madrone Vineyards 707.963.2283, info@smithmadrone.com smithmadrone.com
- Spring Mountain Vineyard 707.967.4190, office@springmtn.com springmountainvineyard.com
- Terra Valentine 707.967.8340. info@terravalentine.com terravalentine.com
- 23 Vinevard 7 & 8 707.963.9425, info@vineyard7and8.com vinevard7and8.com